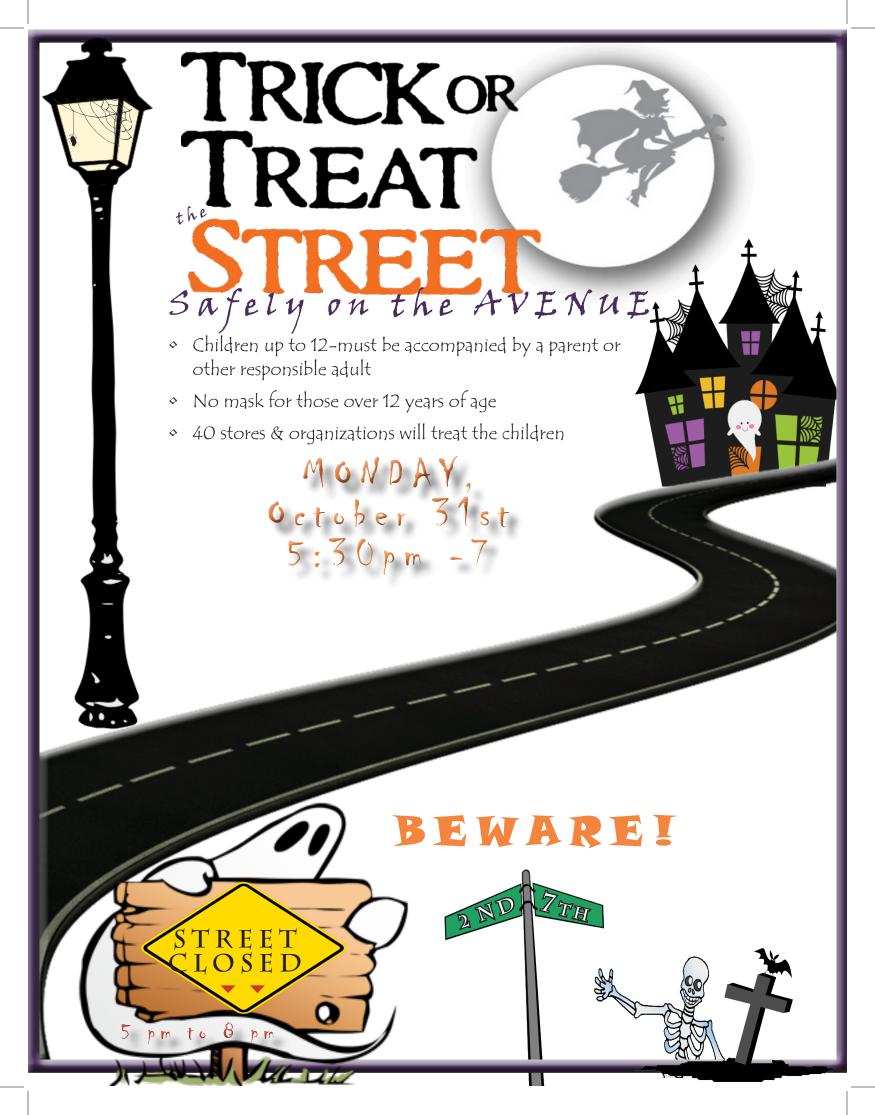

#### INEOGMENTON: IMEOGREMAL

- Children up to 12-must be accompanied
  by a parent or other responsible adult
- ◇ Streets will be closed from 5 pm to 8 pm
- 40 stores & organizations will treat the children