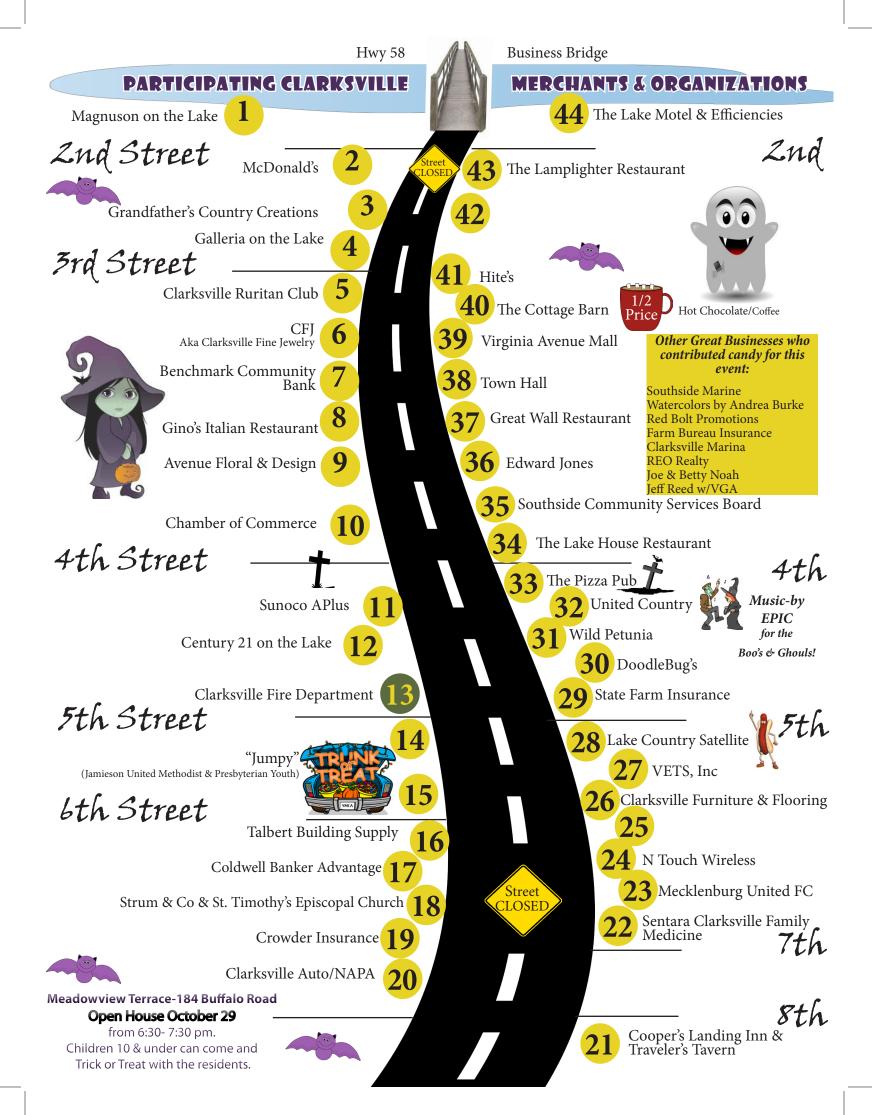

#### INEOGMENTON: IMEOGREMAL

- Children up to 12-must be accompanied
  by a parent or other responsible adult
- ◇ Streets will be closed from 5 pm to 8 pm
- 40 stores & organizations will treat the children